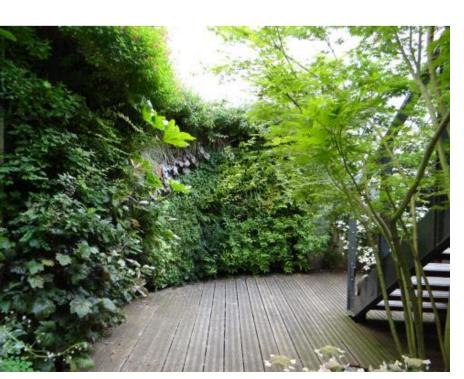

## Greenery in Paris

**Design Agency**Jardins de Babylone

**Location**Paris, France

Area 12.5 m<sup>2</sup>

This green wall to create a link between the two parts of the garden and access the stairs to the kitchen. Rounded, it reduces the building's corners and provides freshness in summer.

The choice of plants was made on alternating blooms throughout the seasons and foliage perennials and shrubs.