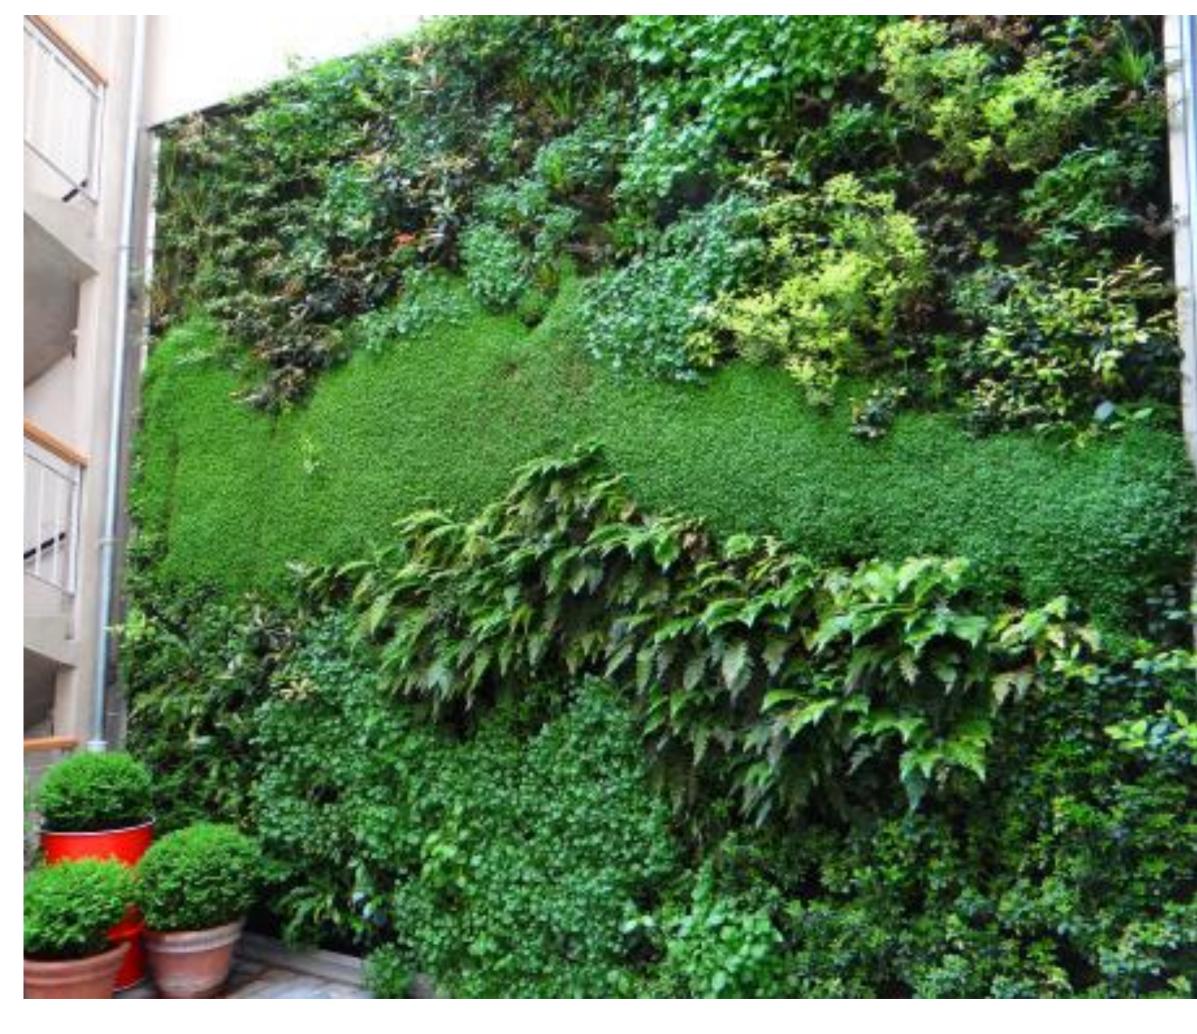

## Jules and Jim Hotel

Design Agency Jardins de Babylone

Location Paris, France

vegetable in this space rather mineral where the space. Jules and Jim hotel raises two courtyards.

to the customer a vegetable pallet consisted wave helxine to create continuity in the design of of foliages in a camaieu of green with a low the plant wall. The vegetable pallet was worked development so allowing to create a more design with the same concept as the first plant wall.

The first idea of this project was to return of the vegetable atmosphere and serene in this closed

During the realization of the 2nd plant wall in the The only constraint that we had was to propose following courtyard, we resumed the idea of the