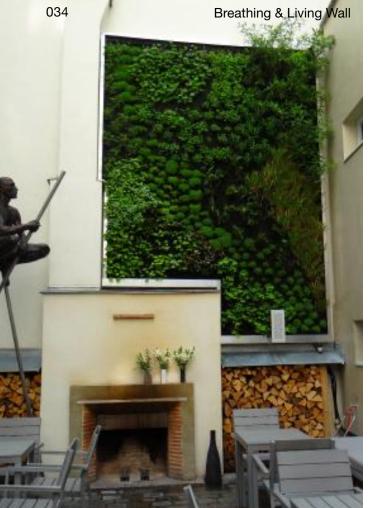

## Jules and Jim Hotel

Design Agency Jardins de Babylone

Location Paris, France

vegetable in this space rather mineral where the space. Jules and Jim hotel raises two courtyards.

to the customer a vegetable pallet consisted wave helxine to create continuity in the design of of foliages in a camaieu of green with a low the plant wall. The vegetable pallet was worked development so allowing to create a more design with the same concept as the first plant wall.

The first idea of this project was to return of the vegetable atmosphere and serene in this closed

During the realization of the 2nd plant wall in the The only constraint that we had was to propose following courtyard, we resumed the idea of the