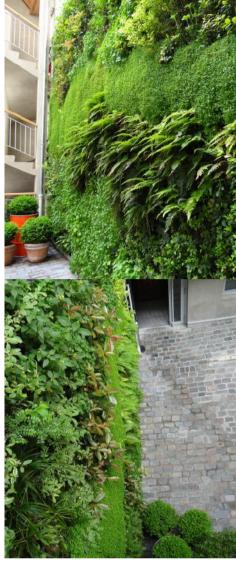

## Jules and Jim Hotel

Design Agency Jardins de Babylone

Location Paris, France

vegetable in this space rather mineral where the space. Jules and Jim hotel raises two courtyards.

to the customer a vegetable pallet consisted wave helxine to create continuity in the design of of foliages in a camaieu of green with a low the plant wall. The vegetable pallet was worked development so allowing to create a more design with the same concept as the first plant wall.

The first idea of this project was to return of the vegetable atmosphere and serene in this closed

During the realization of the 2nd plant wall in the The only constraint that we had was to propose following courtyard, we resumed the idea of the