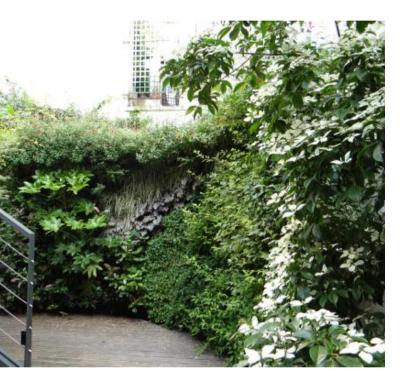

## Greenery in Paris

**Design Agency**Jardins de Babylone

**Location**Paris, France

Area 12.5 m<sup>2</sup>

This green wall to create a link between the two parts of the garden and access the stairs to the kitchen. Rounded, it reduces the building's corners and provides freshness in summer.

The choice of plants was made on alternating blooms throughout the seasons and foliage perennials and shrubs.