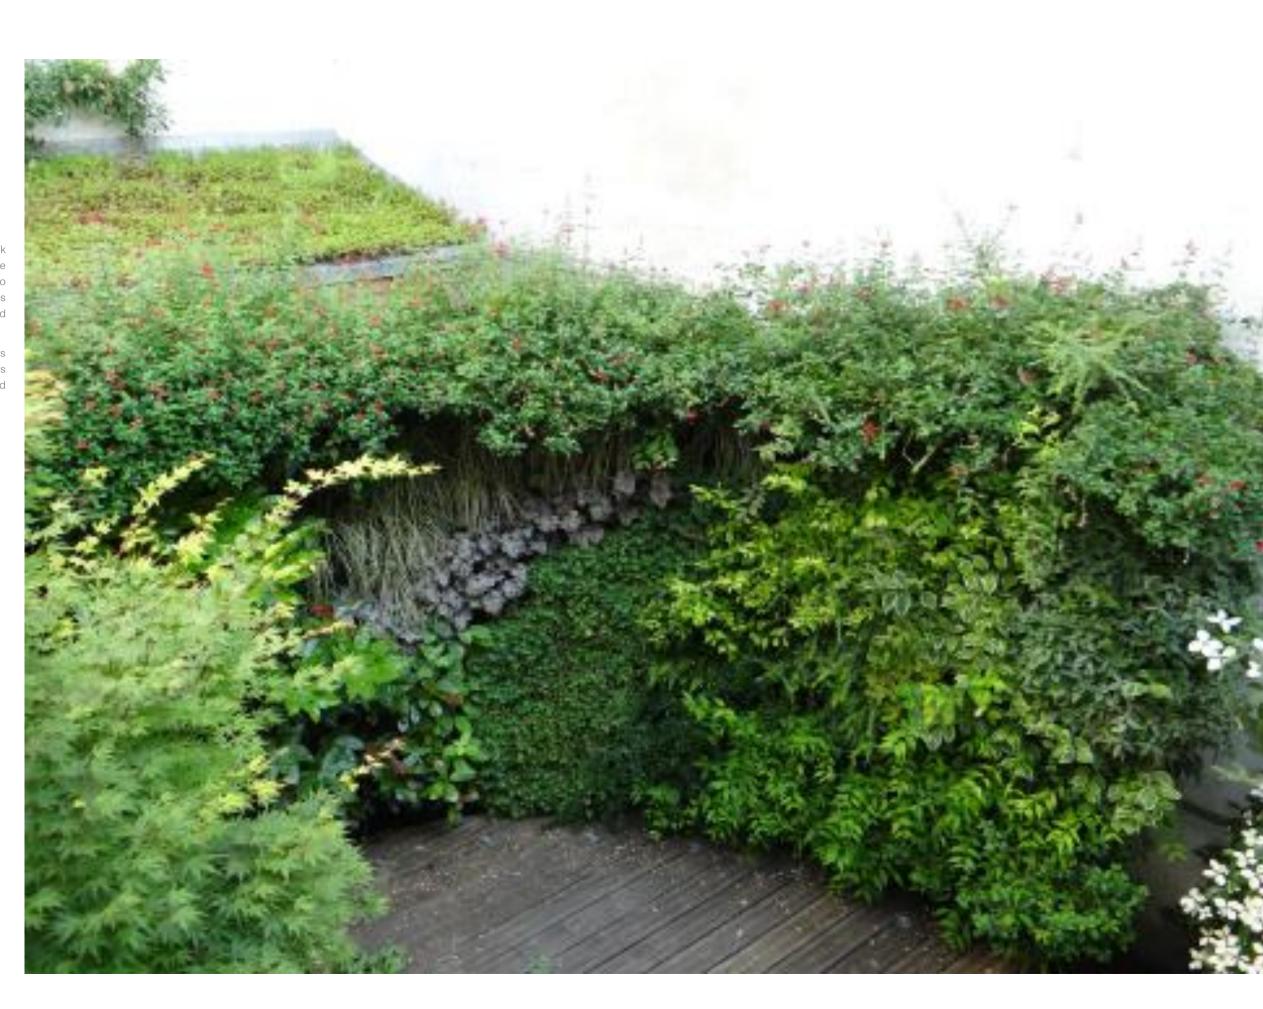

## Greenery in Paris

**Design Agency**Jardins de Babylone

**Location**Paris, France

Area 12.5 m<sup>2</sup>

This green wall to create a link between the two parts of the garden and access the stairs to the kitchen. Rounded, it reduces the building's corners and provides freshness in summer.

The choice of plants was made on alternating blooms throughout the seasons and foliage perennials and shrubs.